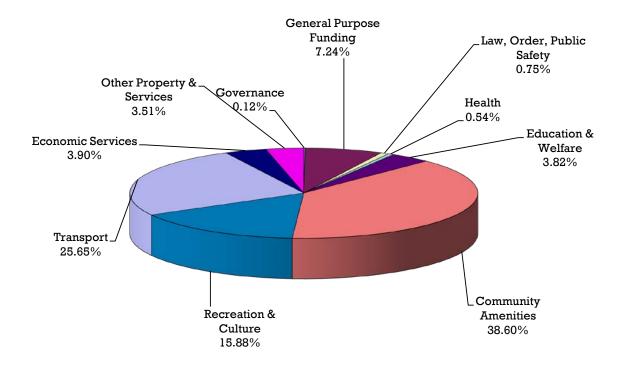

fare       | 319,200                 | 300,632                 | 246,700                 |
| Community Amenities       | 3,224,982               | 3,456,532               | 3,488,086               |
| Recreation & Culture      | 1,326,750               | 1,231,180               | 1,256,430               |
| Transport                 | 2,143,050               | 2,253,113               | 1,965,950               |
| Economic Services         | 325,870                 | 521,004                 | 350,020                 |
| Other Property & Services | 293,409                 | 118,666                 | 280,500                 |
|                           | 8,355,711               | 8,027,692               | 7,691,436               |

# **Budget Fees & Charges (2014-15) by Reporting Program**



For the year ending 30th June 2015

2014-15

#### 10 INCENTIVES, CONCESSIONS, & WRITE-OFFS - 2014-15 FINANCIAL YEAR

#### **Incentives**

(a) A prize draw will be offered to ratepayers whose payment of the full amount owing, including arrears, is received on or before 24th September 2014 or 35 days after the date of service appearing on the rate notice, whichever is the later. The total value of the rate incentive scheme is \$ 25,000.

#### **Waivers**

(b) A waiver of rates in relation to commercial leases entered into with tenants of the Museum Village Park has been granted. This waiver is granted as part of a tenancy lease negotiated with each tenant.

#### Concessions

- (c) The Council offers those residents who hold a current valid pensioner concession card, a concession in respect