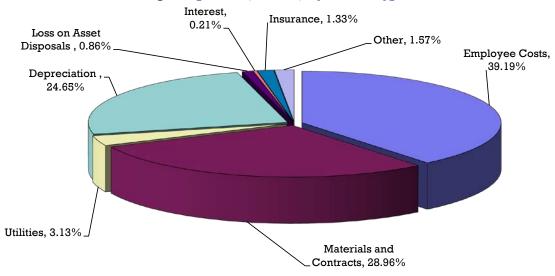

# Budget Revenue (2014-15) by nature/type

# Budget Expenses (2014-15) by nature/type

The Shire of Esperance relies heavily on grants provided by Federal and State Government as a source of revenue. These grants for specific and general purposes are similar in size to the rates collected from the community.