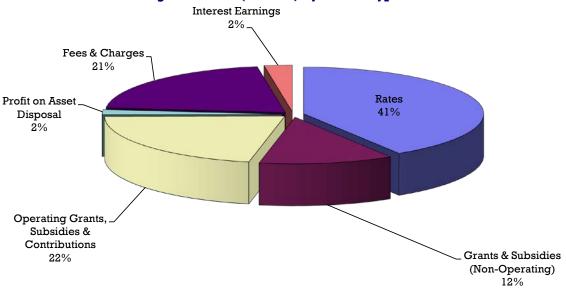

# Budget Revenue (2014-15) by nature/type

# Budget Expenses (2014-15) by nature/type

The Shire of Esperance relies heavily on grants provided by Federal and State Government as a source of revenue. These grants for specific and general purposes are similar in size to the rates collected from the community.